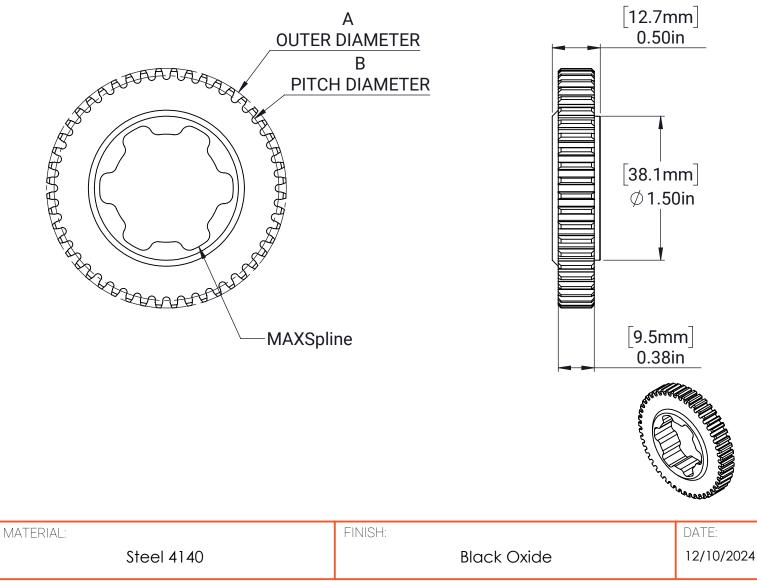

## 20DP Gear - MAXSpline - Medium

| Part #      | Outer Diameter (A) | Pitch Diameter (B) | Teeth |
|-------------|--------------------|--------------------|-------|
| REV-21-3016 | [58.3mm] 2.30in    | [55.9mm] 2.20in    | 44    |
| REV-21-3017 | [60.9mm] 2.40in    | [58.4mm] 2.30in    | 46    |
| REV-21-3018 | [63.5mm] 2.50in    | [61.0mm] 2.40in    | 48    |
| REV-21-3019 | [65.9mm] 2.60in    | [63.5mm] 2.50in    | 50    |
| REV-21-3020 | [68.6mm] 2.70in    | [66.0mm] 2.60in    | 52    |
| REV-21-3021 | [71.1mm] 2.80in    | [68.6mm] 2.70in    | 54    |
| REV-21-3022 | [73.7mm] 2.90in    | [71.1mm] 2.80in    | 56    |
| REV-21-3023 | [76.2mm] 3.00in    | [73.7mm] 2.90in    | 58    |