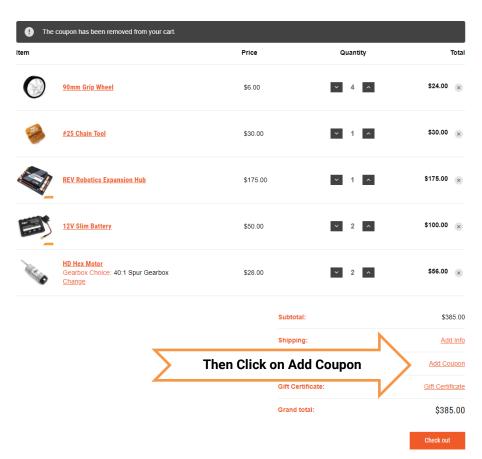

## Step 9: Confirm your cart is correct

#### **YOUR CART (10 ITEMS)**

**Step 10: Insert Your Discount Code** 