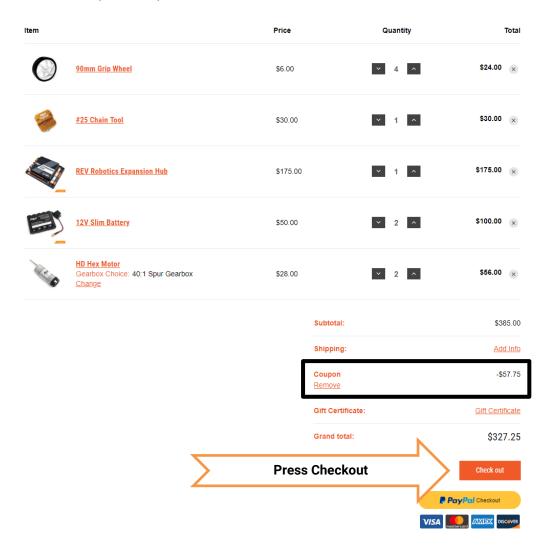

Product, REV code is on the next page



**Step 3: Select Support from the FTC Storefront Main Page** 



**Step 4: Select How to Order Extra Parts** 



**FTC Discount Guide** 

Select Support

**Step 5: Copy Down Discount Code** 



Step 6: Head to <a href="http://www.revrobotics.com/rev-for-ftc/registered-ftc-team-discount-2019-2020/">http://www.revrobotics.com/rev-for-ftc/registered-ftc-team-discount-2019-2020/</a>

This page has all the products that the discount code is eligible for!

Step 7: Add items to your cart



Step 8: When you are done shopping, select Cart in the upper right corner



## Step 9: Confirm your cart is correct

#### **YOUR CART (10 ITEMS)**



**Step 10: Insert Your Discount Code** 



## **Step 11: Confirm Discount is Applied**

#### **YOUR CART (10 ITEMS)**



# Step 12: Create an Account or Login to Existing Account, select Billing Address/Shipping Details



| 1                                                                                                | Account Details                                                                                                       |                                                                                          |
|--------------------------------------------------------------------------------------------------|-----------------------------------------------------------------------------------------------------------------------|------------------------------------------------------------------------------------------|
|