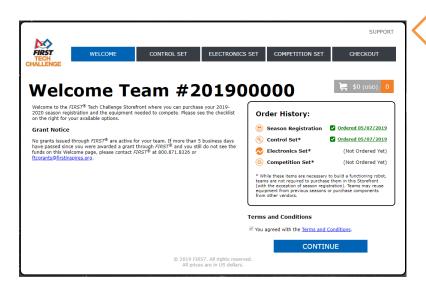

Primary Contacts

Permit & Product

Primary Contacts

Primar

Step 1: Head to The FIRST Dashboard

Step 2: Under Team Options, Select Payment and Product, REV code is on the next page

**Step 3: Select Support from the FTC Storefront Main Page** 