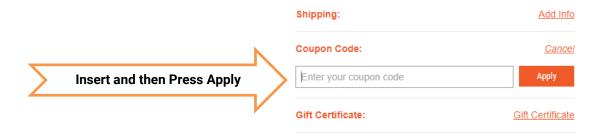

#### **YOUR CART (10 ITEMS)**

**Step 10: Insert Your Discount Code** 

## **Step 11: Confirm Discount is Applied**