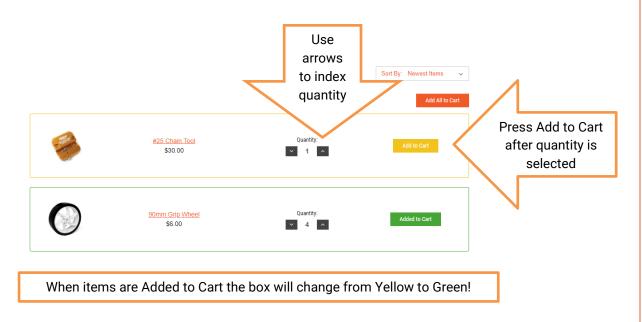

This page has all the products that the discount code is eligible for!

Step 7: Add items to your cart

Step 8: When you are done shopping, select Cart in the upper right corner

## Step 9: Confirm your cart is correct