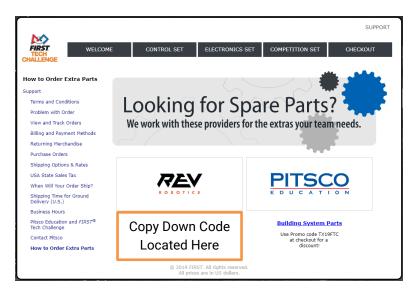

**Step 4: Select How to Order Extra Parts** 

**FTC Discount Guide** 

Select Support

**Step 5: Copy Down Discount Code** 

Step 6: Head to <a href="http://www.revrobotics.com/rev-for-ftc/registered-ftc-team-discount-2019-2020/">http://www.revrobotics.com/rev-for-ftc/registered-ftc-team-discount-2019-2020/</a>