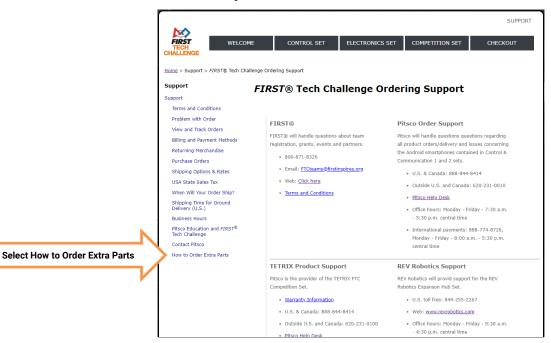

Primary Contacts

Permit & Product

Primary Contacts

Primar

Step 1: Head to The FIRST Dashboard

Step 2: Under Team Options, Select Payment and Product, REV code is on the next page

**Step 3: Select Support from the FTC Storefront Main Page** 

**Step 4: Select How to Order Extra Parts** 

**FTC Discount Guide** 

Select Support

**Step 5: Copy Down Discount Code** 

Step 6: Head to <a href="http://www.revrobotics.com/rev-for-ftc/registered-ftc-team-discount-2019-2020/">http://www.revrobotics.com/rev-for-ftc/registered-ftc-team-discount-2019-2020/</a>