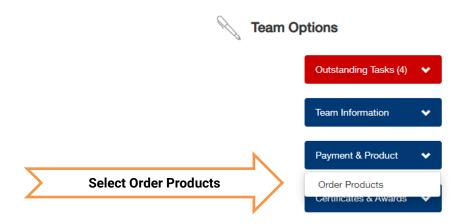

Primary Contacts

Permit & Product

Primary Contacts

Primar

Step 1: Head to The FIRST Dashboard

Step 2: Under Team Options, Select Payment and Product, REV code is on the next page

**Step 3: Select Support from the FTC Storefront Main Page** 